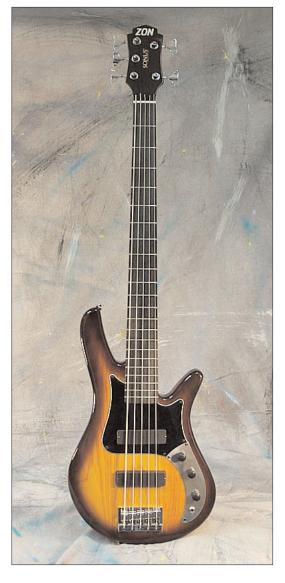

## Zon's Sonus Classic Bass Features Traditional Styling And Modern Impact

REDWOOD CITY, CA - January 15, 2004 (For Immediate Release) - Capturing a retro vibe in a modern, handcrafted instrument, Zon's Sonus Classic is designed as a contemporary classic for players who want a commanding rock and roll look and a strong, versatile sound. Key to the Sonus Classic's responsiveness and sonic personality are its extra-thick ash body and bolt-on composite neck, which combine to produce a focused tone with solid lows, growly midrange, and bright highs.

A pair of specially designed Seymour Duncan Custom Shop narrow-aperture dual-coil pickups and Aguilar active electronics with 2-band EQ bring out the Sonus Classic's expressive, flexible voice. Design elements such as a contoured pickguard, a metal control plate, and comfortable neck profile contribute to the Sonus Classic's distinctive looks and playability.

## **Sonus Classic Specifications**

Body: Ash

Neck: Composite

Fingerboard: Phenowood, available fretted or fretless

(with or without lines)

Scale length: 34" with 24 frets (4-string) or 35" with 22

frets (5-string)

Standard Finishes: Natural flat, black gloss

**Optional Finishes:** 3-tone sunburst, 2-tone tobacco sunburst, translucent amber, translucent Caribbean blue, translucent cobalt blue, translucent red

**Pickups:** Two Seymour Duncan Custom Shop narrowaperture humbuckers, exclusively designed for Zon

Electronics: Aguilar 2-band active EQ

Bridge: Zon machined brass

Bridge spacing: 4-string, 19mm; 5-string 17mm

Hardware: chrome or black

Pickguard: 3-ply black/white/black or white/black/white

("tortoiseshell" optional)